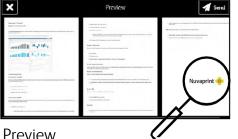

#### Scan or Print

Connect in a snap to DocuShare® Go and choose where to print from or scan to.

Before submitting or printing documents, preview them to ensure accuracy and avoid errors.