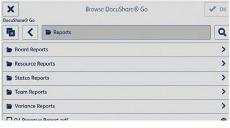

#### Find Files

Easily search for the content you need by navigating the folder structure or entering an applicable search term like a company name.