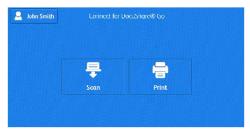

#### Scan or Print

Connect in a snap to DocuShare® Go and choose where to print from or scan to.

Before submitting or printing documents, preview them to ensure accuracy and avoid errors.